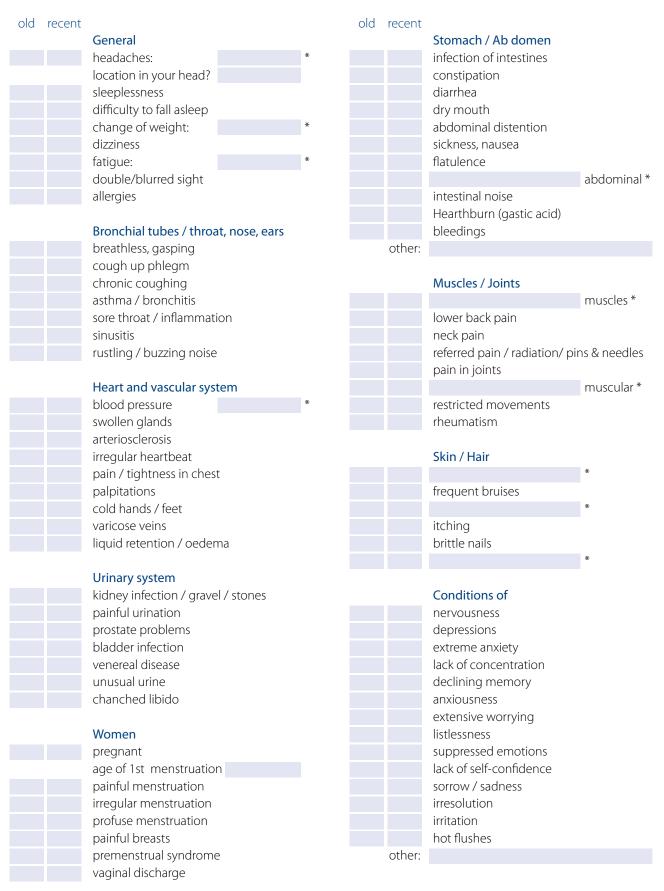

### Personal case history

Please tick on this page which points apply to you complaints. Please tick the left column for complaints you had before, the right column for your complaints now. You can tick both columns when you had your present complaint also in the past. Please change as necessary at the possibilities \*.